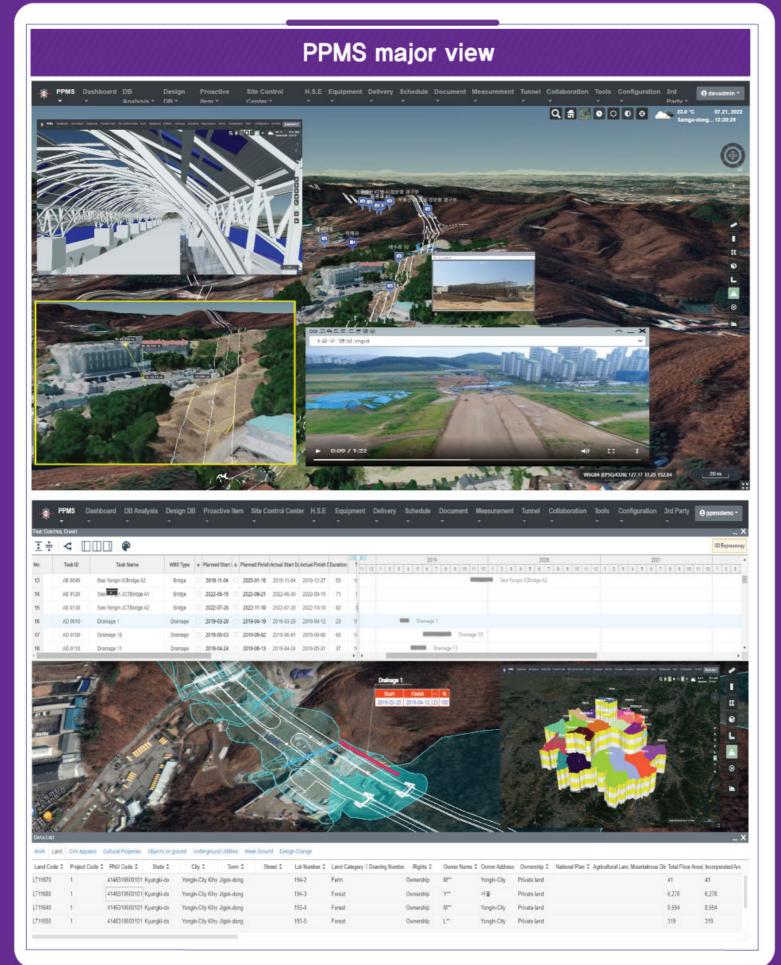

# How can PPMS help with my project?

PPMS can seamlessly visualize any construction site to deliver the projects on time and on budget

- \*\* PPMS (Proactive Project Management System) is the specialized project management system which integrate the several advanced functions to the platform to optimize and utilize in the construction projects from the beginning g to the end.
- \* The construction sites can be managed and controlled more efficiently and effectively preventing unnecessary accidents because PPMS intuitively visualizes the construction site
- \* PPMS can proactively plan to optimize the construction projects with more accurate digital data and real-time 3D map because PPMS was designed and made based on the deep understanding and innovative ideas on construction projects.
- \*\* The process engine mounted on the PPMS is linked with PRIMAVERA, and visually shows the position and shape of the activity that cannot be seen through the bar chart.

## What can you get with PPMS?

- Through 3D MAP by Drone surveying, it becomes possible to accurately review the topographical condition of the site more accurately, which is insufficient only by site visits, and calculate the area and cost of the incorporated site.
- Through the measurement method of BIM and 3D map, you can compare and review the design and construction status in the office without going to a large or long linear construction site.
- Manage the major construction project delay factors such as site compensation, utility relocation, design change, and public complaints about construction plans.
- You can perform PMBOK-based project management tasks easily and quickly through PPMS.
- All project history recording in PPMS will be digitally converted and stored in real-time, so consistent analysis and forecasting are possible for time and Cost management of the Project. In addition, it will transfer to the maintenance system for the project owner at the time of project completion.
- Through the practical collaboration function of PPMS, you can avoid unnecessary waste of time, money, and effort to do smart work at the project site.

When a construction section is uploaded to this system, the area and lot of land occupied by the construction section are automatically calculated. Likewise, if there is underground utilities data, it automatically calculates which pipelines overlap when constructing.