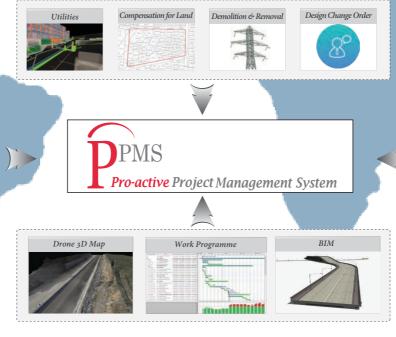

## What is the PPMS?

- \* PPMS stands for Proactive Project Management System.
- \*\* Web & Cloud & Mobile & 3 Dimension & GIS-based Project
  Management Platform
  - → Anywhere, Anytime you can manage and control the construction project
- \* Various intelligent technologies can be integrated and managed on All IN ONE PLATFORM
  - → Improve data value by integrating individual element technologies
- \* PM Platform for Project Life Cycle Management

- → Consistently manage all Project data from planning to completion, then transfer them to the maintenance Phase.
- \* PM Platform with time and cost management as the core

  Proactive management of actions should be done before
  performing a specific activity
- \* PPMS can make your project fit on time and within budget.

## What can you get with PPMS?

- Through 3D MAP by Drone surveying, it becomes possible to accurately review the topographical condition of the site more accurately, which is insufficient only by site visits, and calculate the area and cost of the incorporated site.
- Through the measurement method of BIM and 3D map, you can compare and review the design and construction status in the office without going to a large or long linear construction site.
- Manage the major construction project delay factors such as site compensation, utility relocation, design change, and public complaints about construction plans.
- You can perform PMBOK-based project management tasks easily and quickly through PPMS.
- All project history recording in PPMS will be digitally converted and stored in real-time, so consistent analysis and forecasting are possible for time and Cost management of the Project. In addition, it will transfer to the maintenance system for the project owner at the time of project completion.
- Through the practical collaboration function of PPMS, you can avoid unnecessary waste of time, money, and effort to do smart work at the project site.