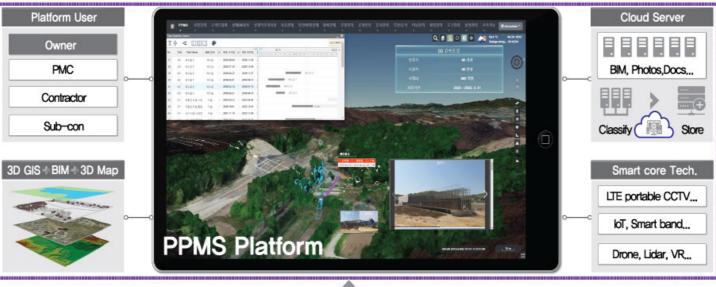

### Who uses the PPMS?

- PPMS is a valuable platform for any massive program member or standalone project member.
- PPMS provides different information according to each project organization's role and responsibility.

# Why PPMS?

All stakeholders view, analyze, execute and share the same data because everyone related to the project can work on the same platform.

# How can PPMS help with my project?

PPMS can seamlessly visualize any construction site to deliver the projects on time and on budget

- \*\* PPMS (Proactive Project Management System) is the specialized project management system which integrate the several advanced functions to the platform to optimize and utilize in the construction projects from the beginning g to the end.
- \* The construction sites can be managed and controlled more efficiently and effectively preventing unnecessary accidents because PPMS intuitively visualizes the construction site
- \* PPMS can proactively plan to optimize the construction projects with more accurate digital data and real-time 3D map because PPMS was designed and made based on the deep understanding and innovative ideas on construction projects.
- \*\* The process engine mounted on the PPMS is linked with PRIMAVERA, and visually shows the position and shape of the activity that cannot be seen through the bar chart.