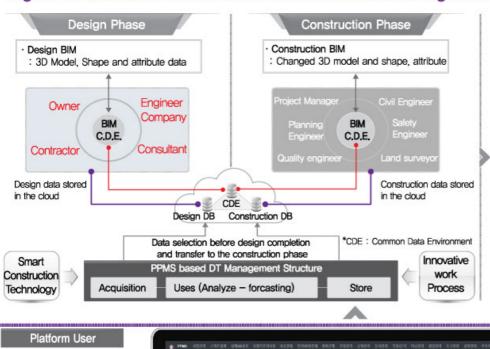

## What is the PPMS?

- \* PPMS stands for Proactive Project Management System.
- \*\* Web & Cloud & Mobile & 3 Dimension & GIS-based Project
  Management Platform
  - → Anywhere, Anytime you can manage and control the construction project
- \* Various intelligent technologies can be integrated and managed on All IN ONE PLATFORM
  - → Improve data value by integrating individual element technologies
- \* PM Platform for Project Life Cycle Management

- → Consistently manage all Project data from planning to completion, then transfer them to the maintenance Phase.
- \* PM Platform with time and cost management as the core

  Proactive management of actions should be done before
  performing a specific activity
- \* PPMS can make your project fit on time and within budget.

## What can you get with PPMS?

- Through 3D MAP by Drone surveying, it becomes possible to accurately review the topographical condition of the site more accurately, which is insufficient only by site visits, and calculate the area and cost of the incorporated site.
- Through the measurement method of BIM and 3D map, you can compare and review the design and construction status in the office without going to a large or long linear construction site.
- Manage the major construction project delay factors such as site compensation, utility relocation, design change, and public complaints about construction plans.
- You can perform PMBOK-based project management tasks easily and quickly through PPMS.
- All project history recording in PPMS will be digitally converted and stored in real-time, so consistent analysis and forecasting are possible for time and Cost management of the Project. In addition, it will transfer to the maintenance system for the project owner at the time of project completion.
- Through the practical collaboration function of PPMS, you can avoid unnecessary waste of time, money, and effort to do smart work at the project site.