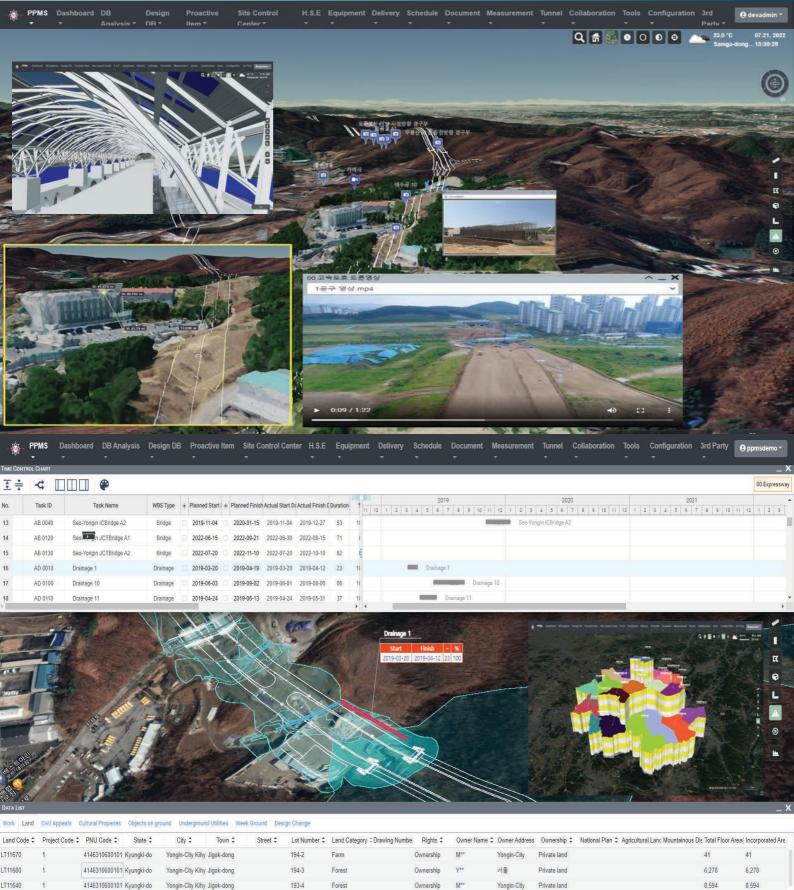

## What can you get with PPMS?

- Through 3D MAP by Drone surveying, it becomes possible to accurately review the topographical condition of the site more accurately, which is insufficient only by site visits, and calculate the area and cost of the incorporated site.
- Through the measurement method of BIM and 3D map, you can compare and review the design and construction status in the office without going to a large or long linear construction site.
- Manage the major construction project delay factors such as site compensation, utility relocation, design change, and public complaints about construction plans.
- You can perform PMBOK-based project management tasks easily and quickly through PPMS.
- All project history recording in PPMS will be digitally converted and stored in real-time, so consistent analysis and forecasting are possible for time and Cost management of the Project. In addition, it will transfer to the maintenance system for the project owner at the time of project completion.
- Through the practical collaboration function of PPMS, you can avoid unnecessary waste of time, money, and effort to do smart work at the project site.

When a construction section is uploaded to this system, the area and lot of land occupied by the construction section are automatically calculated. Likewise, if there is underground utilities data, it automatically calculates which pipelines overlap when constructing.