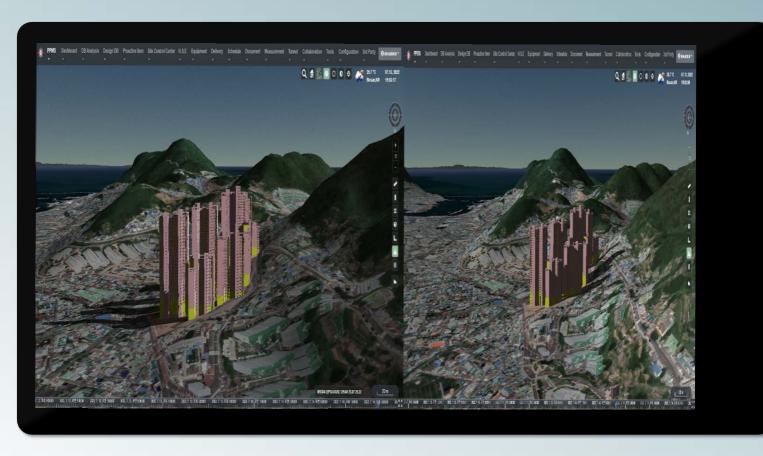

# How can PPMS help with my project?

PPMS can seamlessly visualize any construction site to deliver the projects on time and on budget

- \*\* PPMS (Proactive Project Management System) is the specialized project management system which integrate the several advanced functions to the platform to optimize and utilize in the construction projects from the beginning g to the end.
- \* The construction sites can be managed and controlled more efficiently and effectively preventing unnecessary accidents because PPMS intuitively visualizes the construction site
- \* PPMS can proactively plan to optimize the construction projects with more accurate digital data and real-time 3D map because PPMS was designed and made based on the deep understanding and innovative ideas on construction projects.
- \*\* The process engine mounted on the PPMS is linked with PRIMAVERA, and visually shows the position and shape of the activity that cannot be seen through the bar chart.

## What can you get with PPMS?

- Through 3D MAP by Drone surveying, it becomes possible to accurately review the topographical condition of the site more accurately, which is insufficient only by site visits, and calculate the area and cost of the incorporated site.
- Through the measurement method of BIM and 3D map, you can compare and review the design and construction status in the office without going to a large or long linear construction site.
- Manage the major construction project delay factors such as site compensation, utility relocation, design change, and public complaints about construction plans.
- You can perform PMBOK-based project management tasks easily and quickly through PPMS.
- All project history recording in PPMS will be digitally converted and stored in real-time, so consistent analysis and forecasting are possible for time and Cost management of the Project. In addition, it will transfer to the maintenance system for the project owner at the time of project completion.
- Through the practical collaboration function of PPMS, you can avoid unnecessary waste of time, money, and effort to do smart work at the project site.