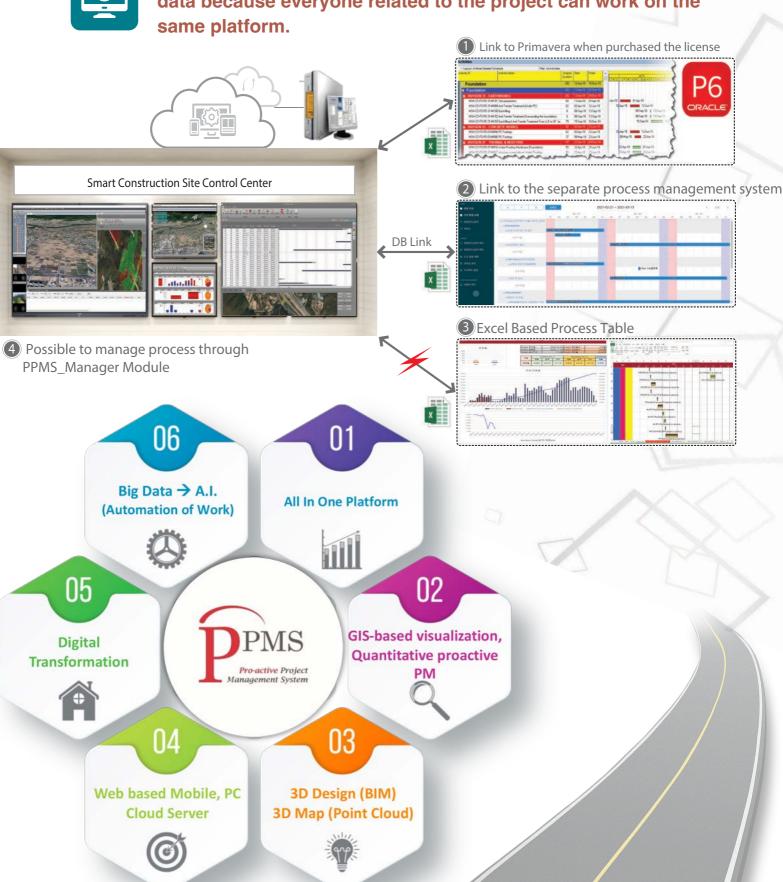

# Why PPMS?

All stakeholders view, analyze, execute and share the same data because everyone related to the project can work on the same platform.

# How can PPMS help with my project?

PPMS can seamlessly visualize any construction site to deliver the projects on time and on budget

- \*\* PPMS (Proactive Project Management System) is the specialized project management system which integrate the several advanced functions to the platform to optimize and utilize in the construction projects from the beginning g to the end.
- \* The construction sites can be managed and controlled more efficiently and effectively preventing unnecessary accidents because PPMS intuitively visualizes the construction site
- \* PPMS can proactively plan to optimize the construction projects with more accurate digital data and real-time 3D map because PPMS was designed and made based on the deep understanding and innovative ideas on construction projects.
- \*\* The process engine mounted on the PPMS is linked with PRIMAVERA, and visually shows the position and shape of the activity that cannot be seen through the bar chart.