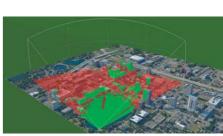

When a construction section is uploaded to this system, the area and lot of land occupied by the construction section are automatically calculated. Likewise, if there is underground utilities data, it automatically calculates which pipelines overlap when constructing.