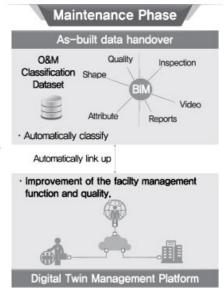

## What can you get with PPMS?

- Through 3D MAP by Drone surveying, it becomes possible to accurately review the topographical condition of the site more accurately, which is insufficient only by site visits, and calculate the area and cost of the incorporated site.
- Through the measurement method of BIM and 3D map, you can compare and review the design and construction status in the office without going to a large or long linear construction site.
- Manage the major construction project delay factors such as site compensation, utility relocation, design change, and public complaints about construction plans.
- You can perform PMBOK-based project management tasks easily and quickly through PPMS.
- All project history recording in PPMS will be digitally converted and stored in real-time, so consistent analysis and forecasting are possible for time and Cost management of the Project. In addition, it will transfer to the maintenance system for the project owner at the time of project completion.
- Through the practical collaboration function of PPMS, you can avoid unnecessary waste of time, money, and effort to do smart work at the project site.