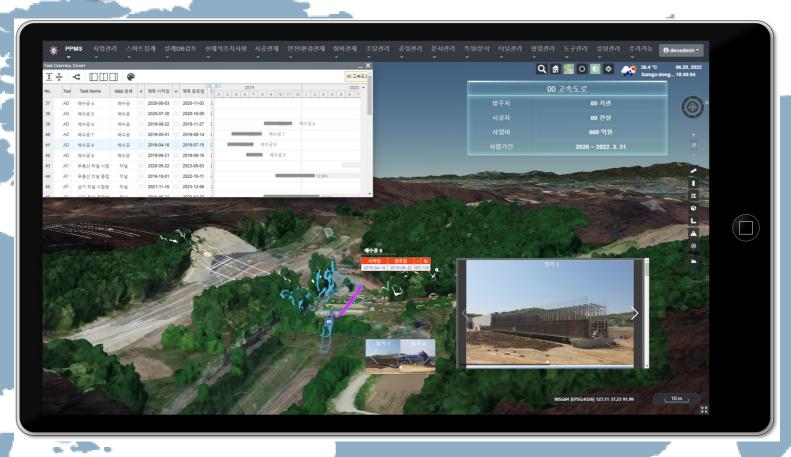

## What can you get with PPMS?

- Through 3D MAP by Drone surveying, it becomes possible to accurately review the topographical condition of the site more accurately, which is insufficient only by site visits, and calculate the area and cost of the incorporated site.
- Through the measurement method of BIM and 3D map, you can compare and review the design and construction status in the office without going to a large or long linear construction site.
- Manage the major construction project delay factors such as site compensation, utility relocation, design change, and public complaints about construction plans.
- You can perform PMBOK-based project management tasks easily and quickly through PPMS.
- All project history recording in PPMS will be digitally converted and stored in real-time, so consistent analysis and forecasting are possible for time and Cost management of the Project. In addition, it will transfer to the maintenance system for the project owner at the time of project completion.
- Through the practical collaboration function of PPMS, you can avoid unnecessary waste of time, money, and effort to do smart work at the project site.

When a construction section is uploaded to this system, the area and lot of land occupied by the construction section are automatically calculated. Likewise, if there is underground utilities data, it automatically calculates which pipelines overlap when constructing.