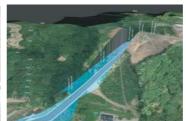

## What can you get with PPMS?

- Through 3D MAP by Drone surveying, it becomes possible to accurately review the topographical condition of the site more accurately, which is insufficient only by site visits, and calculate the area and cost of the incorporated site.
- Through the measurement method of BIM and 3D map, you can compare and review the design and construction status in the office without going to a large or long linear construction site.
- Manage the major construction project delay factors such as site compensation, utility relocation, design change, and public complaints about construction plans.
- You can perform PMBOK-based project management tasks easily and quickly through PPMS.
- All project history recording in PPMS will be digitally converted and stored in real-time, so consistent analysis and forecasting are possible for time and Cost management of the Project. In addition, it will transfer to the maintenance system for the project owner at the time of project completion.
- Through the practical collaboration function of PPMS, you can avoid unnecessary waste of time, money, and effort to do smart work at the project site.