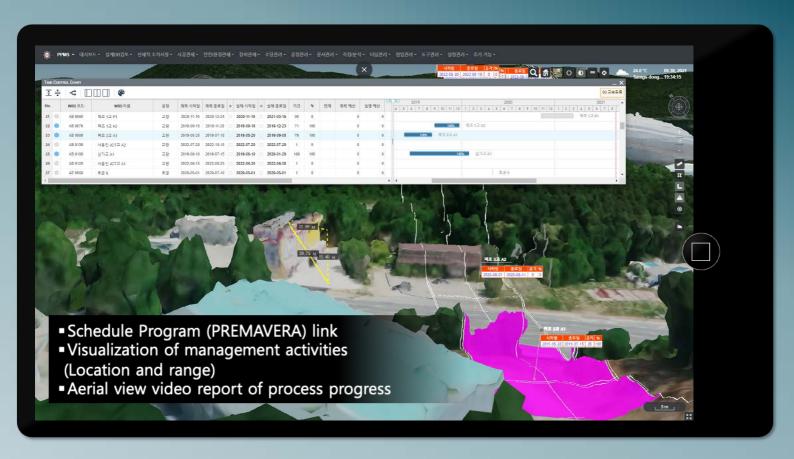

# How can PPMS help with my project?

PPMS can seamlessly visualize any construction site to deliver the projects on time and on budget

- \*\* PPMS (Proactive Project Management System) is the specialized project management system which integrate the several advanced functions to the platform to optimize and utilize in the construction projects from the beginning g to the end.
- \* The construction sites can be managed and controlled more efficiently and effectively preventing unnecessary accidents because PPMS intuitively visualizes the construction site
- \* PPMS can proactively plan to optimize the construction projects with more accurate digital data and real-time 3D map because PPMS was designed and made based on the deep understanding and innovative ideas on construction projects.
- \*\* The process engine mounted on the PPMS is linked with PRIMAVERA, and visually shows the position and shape of the activity that cannot be seen through the bar chart.

## What can you get with PPMS?

- Through 3D MAP by Drone surveying, it becomes possible to accurately review the topographical condition of the site more accurately, which is insufficient only by site visits, and calculate the area and cost of the incorporated site.
- Through the measurement method of BIM and 3D map, you can compare and review the design and construction status in the office without going to a large or long linear construction site.
- Manage the major construction project delay factors such as site compensation, utility relocation, design change, and public complaints about construction plans.
- You can perform PMBOK-based project management tasks easily and quickly through PPMS.
- All project history recording in PPMS will be digitally converted and stored in real-time, so consistent analysis and forecasting are possible for time and Cost management of the Project. In addition, it will transfer to the maintenance system for the project owner at the time of project completion.
- Through the practical collaboration function of PPMS, you can avoid unnecessary waste of time, money, and effort to do smart work at the project site.

When a construction section is uploaded to this system, the area and lot of land occupied by the construction section are automatically calculated. Likewise, if there is underground utilities data, it automatically calculates which pipelines overlap when constructing.