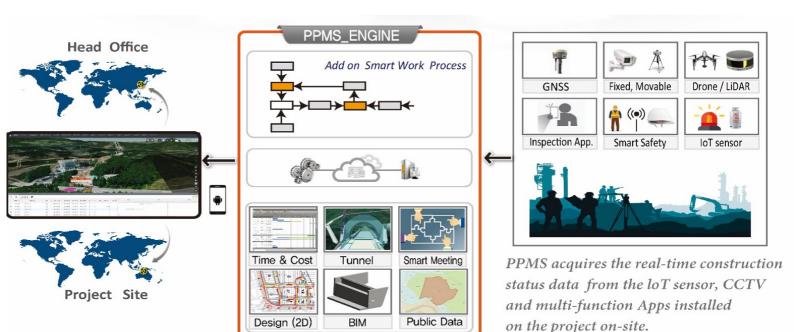

# So what's going to happen?

- PPMS engine transforms and visualizes the acquired data from the construction site into intuitive data using the intelligent algorithm.
- And PPMS engine can modify the existing work process and multifunction module made by MingsPM Inc.

# Anywhere, Anytime you can mamage the Project Site! Project Site Project Site with 4th Industry technology applied.