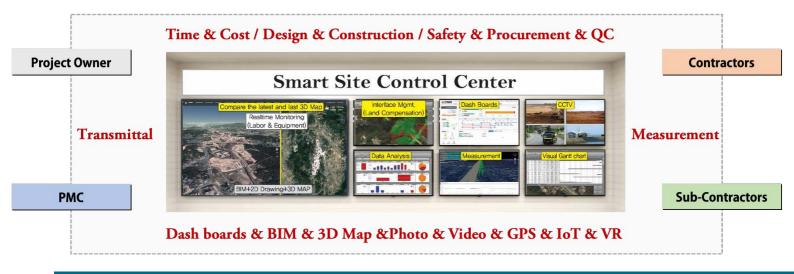

# Why PPMS?

All stakeholders view, analyze, execute and share the same data because everyone related to the project can work on the same platform.

# How can PPMS help with my project?

PPMS can seamlessly visualize any construction site to deliver the projects on time and on budget

- \*\* PPMS (Proactive Project Management System) is the specialized project management system which integrate the several advanced functions to the platform to optimize and utilize in the construction projects from the beginning g to the end.
- \* The construction sites can be managed and controlled more efficiently and effectively preventing unnecessary accidents because PPMS intuitively visualizes the construction site
- \* PPMS can proactively plan to optimize the construction projects with more accurate digital data and real-time 3D map because PPMS was designed and made based on the deep understanding and innovative ideas on construction projects.
- \*\* The process engine mounted on the PPMS is linked with PRIMAVERA, and visually shows the position and shape of the activity that cannot be seen through the bar chart.

## What can you get with PPMS?

- Through 3D MAP by Drone surveying, it becomes possible to accurately review the topographical condition of the site more accurately, which is insufficient only by site visits, and calculate the area and cost of the incorporated site.
- Through the measurement method of BIM and 3D map, you can compare and review the design and construction status in the office without going to a large or long linear construction site.
- Manage the major construction project delay factors such as site compensation, utility relocation, design change, and public complaints about construction plans.
- You can perform PMBOK-based project management tasks easily and quickly through PPMS.
- All project history recording in PPMS will be digitally converted and stored in real-time, so consistent analysis and forecasting are possible for time and Cost management of the Project. In addition, it will transfer to the maintenance system for the project owner at the time of project completion.
- Through the practical collaboration function of PPMS, you can avoid unnecessary waste of time, money, and effort to do smart work at the project site.