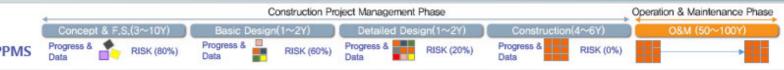

- → Consistently manage all Project data from planning to completion, then transfer them to the maintenance Phase.
- \* PM Platform with time and cost management as the core

  Proactive management of actions should be done before
  performing a specific activity
- \* PPMS can make your project fit on time and within budget.

## What can you get with PPMS?

- Through 3D MAP by Drone surveying, it becomes possible to accurately review the topographical condition of the site more accurately, which is insufficient only by site visits, and calculate the area and cost of the incorporated site.
- Through the measurement method of BIM and 3D map, you can compare and review the design and construction status in the office without going to a large or long linear construction site.
- Manage the major construction project delay factors such as site compensation, utility relocation, design change, and public complaints about construction plans.
- You can perform PMBOK-based project management tasks easily and quickly through PPMS.
- All project history recording in PPMS will be digitally converted and stored in real-time, so consistent analysis and forecasting are possible for time and Cost management of the Project. In addition, it will transfer to the maintenance system for the project owner at the time of project completion.
- Through the practical collaboration function of PPMS, you can avoid unnecessary waste of time, money, and effort to do smart work at the project site.