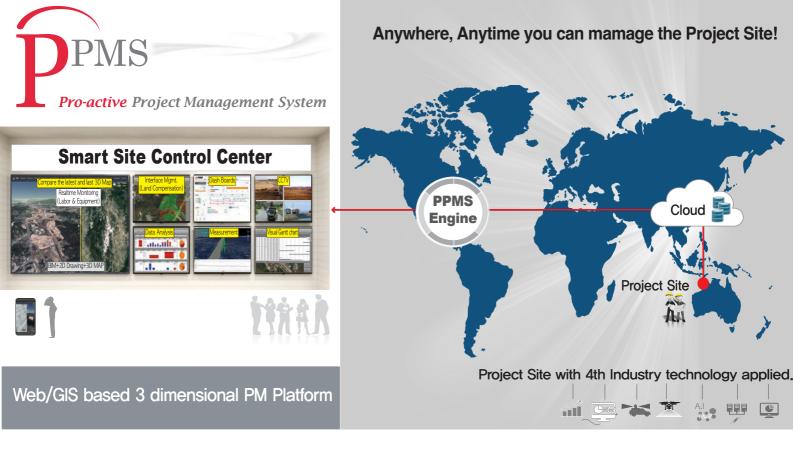

# High-quality Infra-construction project starts from an innovative construction management platform.

Web/GIS based 3 dimensional PM Platform

# Anywhere, Anytime you can mamage the Project Site! Project Site Project Site with 4th Industry technology applied.